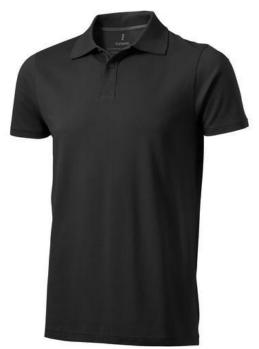

Do you need a polo shirt for your team or for an event? Maybe even for your own merchandise? Whatever the occasion, polo shirts are very popular. With the Seller short sleeve men's polo you are choosing an excellent polo to print on. The polo shirt has short sleeve. The shirt has the fit Regular Fit. The material of the polo is Piqué knit of 100% Cotton, 180 g/m2. This polo shirt is a men's version. Most of our polo shirts are available in men's and women's models. This polo can also be decorated with embroidery. This gives it a particularly elegant appearance. Polos are also particularly popular for sponsoring clubs, youth groups or associations.In case of digital transfer it is not possible to choose white as a single logo colour on a coloured variant. Please choose transfer in this case.