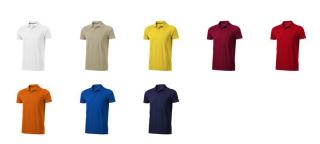

## Colour

This item in another colour? Go to igopromo.co.uk

Features Brand: Elevate

Minimum quantity: 25 Unit(s)

Material: cotton Weight: 209.00 g. Dishwasher proof No

Do you have a specific question or do you want more information about this item, please call 0800 43 46 98 9