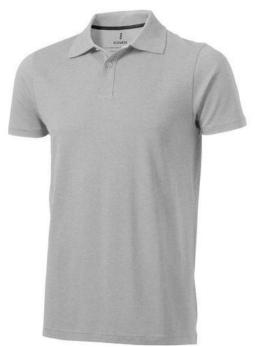

Do you need a polo shirt for your team or for an event? Maybe even for your own merchandise? Whatever the occasion, polo shirts are very popular. With the Seller short sleeve men's polo you are choosing an excellent polo to print on. The polo shirt has short sleeve. The shirt has the fit Regular Fit. The material of the polo is Piqué knit of 100% Cotton, 180 g/m2. This polo shirt is a men's version. Most of our polo shirts are available in men's and women's models. This polo can also be decorated with embroidery. This gives it a particularly elegant appearance. Polos are also particularly popular for sponsoring clubs, youth groups or associations.In case of digital transfer it is not possible to choose white as a single logo colour on a coloured variant. Please choose transfer in this case.