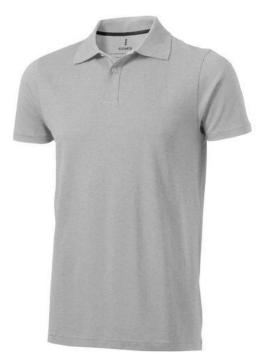

Do you need a polo shirt for your team or for an event? Maybe even for your own merchandise? Whatever the occasion, polo shirts are very popular. With the Seller short sleeve men's polo you are choosing an excellent polo to print on. The polo shirt has short sleeve. The shirt has the fit Regular Fit. The material of the polo is Piqué knit of 100% Cotton, 180 g/m2. This polo shirt is a men's version. Most of our polo shirts are available in men's and women's models. This polo can also be decorated with embroidery. This gives it a particularly elegant appearance. Polos are also particularly popular for sponsoring clubs, youth groups or associations.In case of digital transfer it is not possible to choose white as a single logo colour on a coloured variant. Please choose transfer in this case. Colour