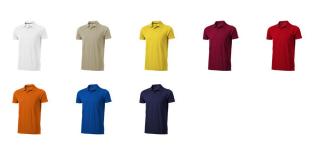

This item in another colour? Go to igopromo.co.uk

Features Brand: Elevate Minimum quantity: 25 Unit(s) Material: cotton Weight: 209.00 g. Dishwasher proof No

Do you have a specific question or do you want more information about this item, please call 0800 43 46 98 9