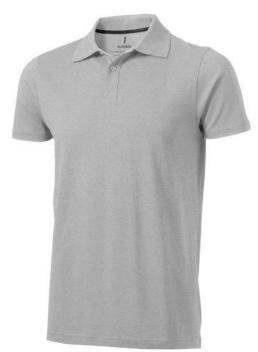

Do you need a polo shirt for your team or for an event? Maybe even for your own merchandise? Whatever the occasion, polo shirts are very popular. With the Seller short sleeve men's polo you are choosing an excellent polo to print on. The polo shirt has short sleeve. The shirt has the fit Regular Fit. The material of the polo is Piqué knit of 100% Cotton, 180 g/m2. This polo shirt is a men's version. Most of our polo shirts are available in men's and women's models. This polo can also be decorated with embroidery. This gives it a particularly elegant appearance. Polos are also particularly popular for sponsoring clubs, youth groups or associations.In case of digital transfer it is not possible to choose white as a single logo colour on a coloured variant. Please choose transfer in this case. Colour