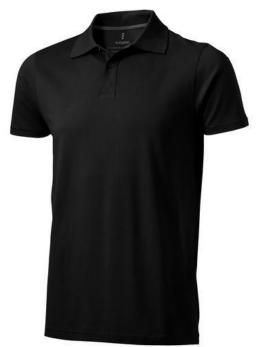

Do you need a polo shirt for your team or for an event? Maybe even for your own merchandise? Whatever the occasion, polo shirts are very popular. With the Seller short sleeve men's polo you are choosing an excellent polo to print on. The polo shirt has short sleeve. The shirt has the fit Regular Fit. The material of the polo is Piqué knit of 100% Cotton, 180 g/m2. This polo shirt is a men's version. Most of our polo shirts are available in men's and women's models. This polo can also be decorated with embroidery. This gives it a particularly elegant appearance. Polos are also particularly popular for sponsoring clubs, youth groups or associations.In case of digital transfer it is not possible to choose white as a single logo colour on a coloured variant. Please choose transfer in this case.