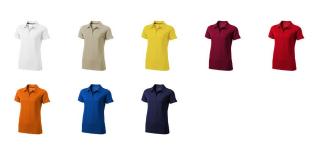

Colour

This item in another colour? Go to igopromo.co.uk

Features Brand: Elevate Life Minimum quantity: 25 Unit(s) Material: cotton Weight: 171.00 g. Dishwasher proof No

Do you have a specific question or do you want more information about this item, please call 0800 43 46 98 9