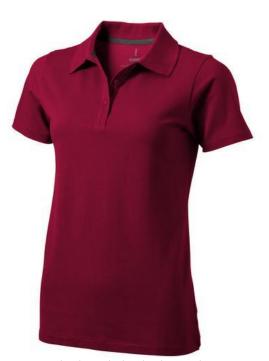

Are you interested in branded polo shirts? Then you are in the right place. The Seller short sleeve women's polo is an excellent choice. This polo shirt is short sleeve. The fit of the shirt is Regular Fit. The material of the polo is Piqué knit of 100% Cotton, 180 g/m2. The polo shirt is a women's polo. Most of our polo shirts are available for men and women. By embroidering this polo shirt, you are choosing a particularly elegant technique for applying your logo. As a rule, polos have large and different printing areas, so that this is where you get the greatest possible attention for your logo. In case of digital transfer it is not possible to choose white as a single logo colour on a coloured variant. Please choose transfer in this case.