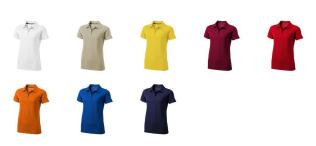

Colour

This item in another colour? Go to igopromo.co.uk

Features Brand: Elevate Life Minimum quantity: 25 Unit(s) Material: cotton Weight: 171.00 g. Dishwasher proof No

Do you have a specific question or do you want more information about this item, please call 0800 43 46 98 9