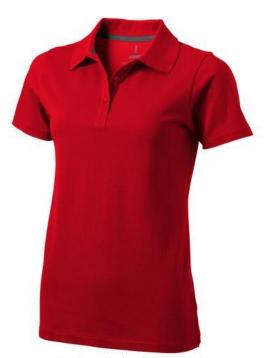

Are you interested in branded polo shirts? Then you are in the right place. The Seller short sleeve women's polo is an excellent choice. This polo shirt is short sleeve. The fit of the shirt is Regular Fit. The material of the polo is Piqué knit of 100% Cotton, 180 g/m2. The polo shirt is a women's polo. Most of our polo shirts are available for men and women. By embroidering this polo shirt, you are choosing a particularly elegant technique for applying your logo. As a rule, polos have large and different printing areas, so that this is where you get the greatest possible attention for your logo. In case of digital transfer it is not possible to choose white as a single logo colour on a coloured variant. Please choose transfer in this case.