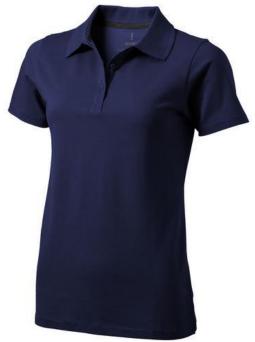

Are you interested in branded polo shirts? Then you are in the right place. The Seller short sleeve women's polo is an excellent choice. This polo shirt is short sleeve. The fit of the shirt is Regular Fit. The material of the polo is Piqué knit of 100% Cotton, 180 g/m2. The polo shirt is a women's polo. Most of our polo shirts are available for men and women. By embroidering this polo shirt, you are choosing a particularly elegant technique for applying your logo. As a rule, polos have large and different printing areas, so that this is where you get the greatest possible attention for your logo. In case of digital transfer it is not possible to choose white as a single logo colour on a coloured variant. Please choose transfer in this case.