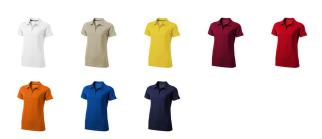

## Colour

This item in another colour? Go to igopromo.co.uk

Features

Brand: Elevate Life

Minimum quantity: 25 Unit(s)

Material: cotton Weight: 171.00 g. Dishwasher proof No

Do you have a specific question or do you want more information about this item, please call 0800 43 46 98 9