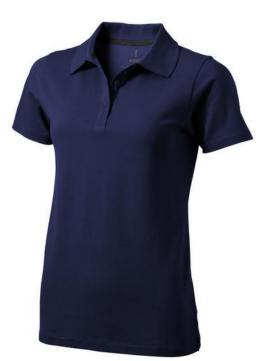

Are you interested in branded polo shirts? Then you are in the right place. The Seller short sleeve women's polo is an excellent choice. This polo shirt is short sleeve. The fit of the shirt is Regular Fit. The material of the polo is Piqué knit of 100% Cotton, 180 g/m2. The polo shirt is a women's polo. Most of our polo shirts are available for men and women. By embroidering this polo shirt, you are choosing a particularly elegant technique for applying your logo. As a rule, polos have large and different printing areas, so that this is where you get the greatest possible attention for your logo. In case of digital transfer it is not possible to choose white as a single logo colour on a coloured variant. Please choose transfer in this case.