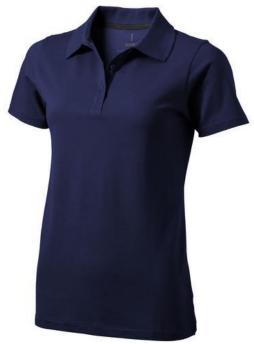

Are you interested in branded polo shirts? Then you are in the right place. The Seller short sleeve women's polo is an excellent choice. This polo shirt is short sleeve. The fit of the shirt is Regular Fit. The material of the polo is Piqué knit of 100% Cotton, 180 g/m2. The polo shirt is a women's polo. Most of our polo shirts are available for men and women. By embroidering this polo shirt, you are choosing a particularly elegant technique for applying your logo. As a rule, polos have large and different printing areas, so that this is where you get the greatest possible attention for your logo. In case of digital transfer it is not possible to choose white as a single logo colour on a coloured variant. Please choose transfer in this case.