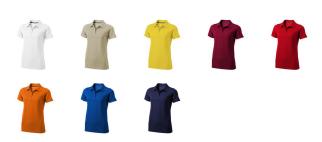

## Colour

This item in another colour? Go to igopromo.co.uk

Features

Brand: Elevate Life

Minimum quantity: 25 Unit(s)

Material: cotton Weight: 171.00 g. Dishwasher proof No

Do you have a specific question or do you want more information about this item, please call 0800 43 46 98 9