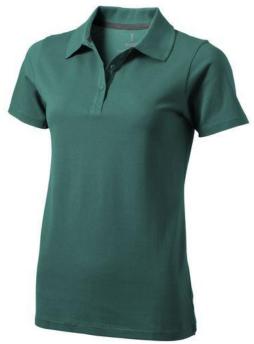

Are you interested in branded polo shirts? Then you are in the right place. The Seller short sleeve women's polo is an excellent choice. This polo shirt is short sleeve. The fit of the shirt is Regular Fit. The material of the polo is Piqué knit of 100% Cotton, 180 g/m2. The polo shirt is a women's polo. Most of our polo shirts are available for men and women. By embroidering this polo shirt, you are choosing a particularly elegant technique for applying your logo. As a rule, polos have large and different printing areas, so that this is where you get the greatest possible attention for your logo. In case of digital transfer it is not possible to choose white as a single logo colour on a coloured variant. Please choose transfer in this case.