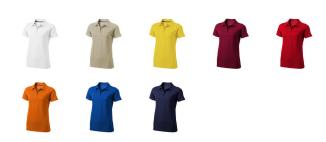

## Colour

This item in another colour? Go to igopromo.co.uk

Features

Brand: Elevate Life

Minimum quantity: 25 Unit(s)

Material: cotton Weight: 171.00 g. Dishwasher proof No

Do you have a specific question or do you want more information about this item, please call 0800 43 46 98 9