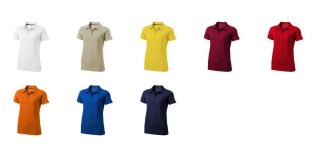

Colour

This item in another colour? Go to igopromo.co.uk

Features Brand: Elevate Life Minimum quantity: 25 Unit(s) Material: cotton Weight: 171.00 g. Dishwasher proof No

Do you have a specific question or do you want more information about this item, please call 0800 43 46 98 9