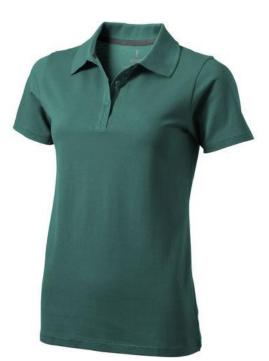

Are you interested in branded polo shirts? Then you are in the right place. The Seller short sleeve women's polo is an excellent choice. This polo shirt is short sleeve. The fit of the shirt is Regular Fit. The material of the polo is Piqué knit of 100% Cotton, 180 g/m2. The polo shirt is a women's polo. Most of our polo shirts are available for men and women. By embroidering this polo shirt, you are choosing a particularly elegant technique for applying your logo. As a rule, polos have large and different printing areas, so that this is where you get the greatest possible attention for your logo. In case of digital transfer it is not possible to choose white as a single logo colour on a coloured variant. Please choose transfer in this case.