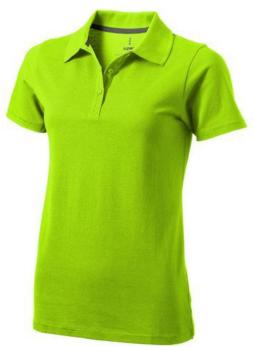

Are you interested in branded polo shirts? Then you are in the right place. The Seller short sleeve women's polo is an excellent choice. This polo shirt is short sleeve. The fit of the shirt is Regular Fit. The material of the polo is Piqué knit of 100% Cotton, 180 g/m2. The polo shirt is a women's polo. Most of our polo shirts are available for men and women. By embroidering this polo shirt, you are choosing a particularly elegant technique for applying your logo. As a rule, polos have large and different printing areas, so that this is where you get the greatest possible attention for your logo. In case of digital transfer it is not possible to choose white as a single logo colour on a coloured variant. Please choose transfer in this case.