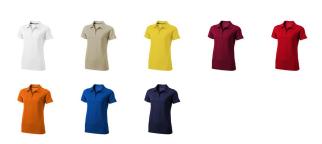

## Colour

This item in another colour? Go to igopromo.co.uk

Features

Brand: Elevate Life

Minimum quantity: 25 Unit(s)

Material: cotton Weight: 171.00 g. Dishwasher proof No

Do you have a specific question or do you want more information about this item, please call 0800 43 46 98 9