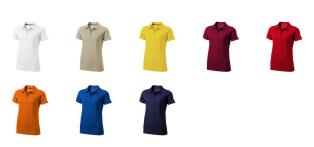

Colour

This item in another colour? Go to igopromo.co.uk

Features Brand: Elevate Life Minimum quantity: 25 Unit(s) Material: cotton Weight: 171.00 g. Dishwasher proof No

Do you have a specific question or do you want more information about this item, please call 0800 43 46 98 9