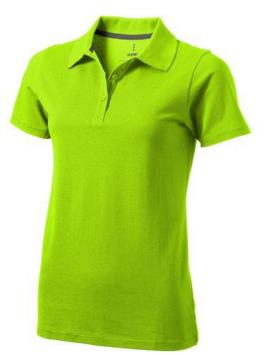

Are you interested in branded polo shirts? Then you are in the right place. The Seller short sleeve women's polo is an excellent choice. This polo shirt is short sleeve. The fit of the shirt is Regular Fit. The material of the polo is Piqué knit of 100% Cotton, 180 g/m2. The polo shirt is a women's polo. Most of our polo shirts are available for men and women. By embroidering this polo shirt, you are choosing a particularly elegant technique for applying your logo. As a rule, polos have large and different printing areas, so that this is where you get the greatest possible attention for your logo. In case of digital transfer it is not possible to choose white as a single logo colour on a coloured variant. Please choose transfer in this case.