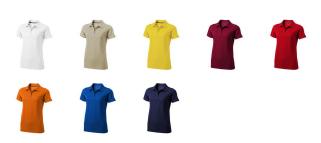

## Colour

This item in another colour? Go to igopromo.co.uk

Features

Brand: Elevate Life

Minimum quantity: 25 Unit(s)

Material: cotton Weight: 171.00 g. Dishwasher proof No

Do you have a specific question or do you want more information about this item, please call 0800 43 46 98 9