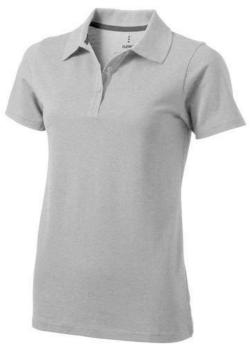

Are you interested in branded polo shirts? Then you are in the right place. The Seller short sleeve women's polo is an excellent choice. This polo shirt is short sleeve. The fit of the shirt is Regular Fit. The material of the polo is Piqué knit of 100% Cotton, 180 g/m2. The polo shirt is a women's polo. Most of our polo shirts are available for men and women. By embroidering this polo shirt, you are choosing a particularly elegant technique for applying your logo. As a rule, polos have large and different printing areas, so that this is where you get the greatest possible attention for your logo. In case of digital transfer it is not possible to choose white as a single logo colour on a coloured variant. Please choose transfer in this case.