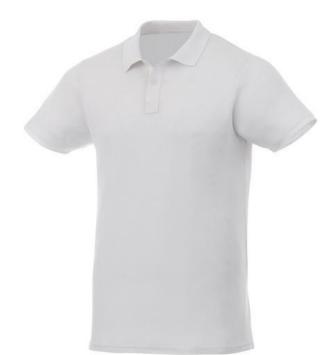

Features

Colour

Brand: Elevate Essentials Minimum quantity: 10 Unit(s) Material: cotton Weight: 263.89 g. Dishwasher proof No

Do you need a polo shirt for your team or for an event? Maybe even for your own merchandise? Whatever the occasion, polo shirts are very popular. With the Liberty short sleeve men's polo you are choosing an excellent polo to print on. The polo shirt has short sleeve. The shirt has the fit Regular Fit. The material of the polo is Piqué knit of 100% Cotton, 160 g/m2. This is a men's polo. Most of our polo shirts are available in men's and women's versions. Embroidering your logo makes this polo look particularly classy. As a rule, polos have large and different printing areas, so that this is where you get the greatest possible attention for your logo.In case of digital transfer it is not possible to choose white as a single logo colour on a coloured variant. Please choose transfer in this case.