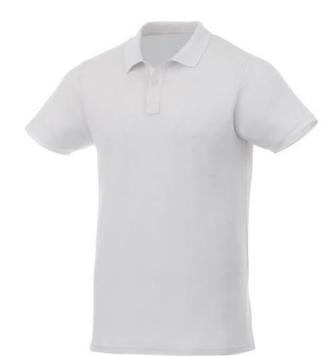

Features

Colour

Brand: Elevate Essentials Minimum quantity: 10 Unit(s) Material: cotton Weight: 263.89 g. Dishwasher proof No

Do you need a polo shirt for your team or for an event? Maybe even for your own merchandise? Whatever the occasion, polo shirts are very popular. With the Liberty short sleeve men's polo you are choosing an excellent polo to print on. The polo shirt has short sleeve. The shirt has the fit Regular Fit. The material of the polo is Piqué knit of 100% Cotton, 160 g/m2. This is a men's polo. Most of our polo shirts are available in men's and women's versions. Embroidering your logo makes this polo look particularly classy. As a rule, polos have large and different printing areas, so that this is where you get the greatest possible attention for your logo.In case of digital transfer it is not possible to choose white as a single logo colour on a coloured variant. Please choose transfer in this case.