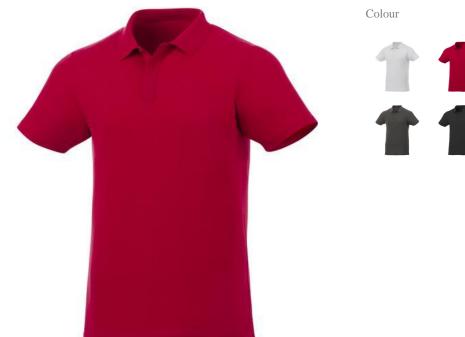

Liberty short sleeve men's polo 107393252

Features

Brand: Elevate Essentials Minimum quantity: 10 Unit(s) Material: cotton

Weight: 263.89 g. Dishwasher proof No

Do you need a polo shirt for your team or for an event? Maybe even for your own merchandise? Whatever the occasion, polo shirts are very popular. With the Liberty short sleeve men's polo you are choosing an excellent polo to print on. The polo shirt has short sleeve. The shirt has the fit Regular Fit. The material of the polo is Piqué knit of 100% Cotton, 160 g/m2. This is a men's polo. Most of our polo shirts are available in men's and women's versions. Embroidering your logo makes this polo look particularly classy. As a rule, polos have large and different printing areas, so that this is where you get the greatest possible attention for your logo. In case of digital transfer it is not possible to choose white as a single logo colour on a coloured variant. Please choose transfer in this case.