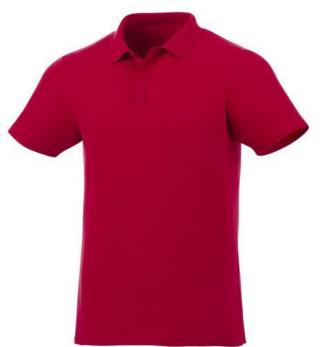

Do you need a polo shirt for your team or for an event? Maybe even for your own merchandise? Whatever the occasion, polo shirts are very popular. With the Liberty short sleeve men's polo you are choosing an excellent polo to print on. The polo shirt has short sleeve. The shirt has the fit Regular Fit. The material of the polo is Piqué knit of 100% Cotton, 160 g/m2. This is a men's polo. Most of our polo shirts are available in men's and women's versions. Embroidering your logo makes this polo look particularly classy. As a rule, polos have large and different printing areas, so that this is where you get the greatest possible attention for your logo. In case of digital transfer it is not possible to choose white as a single logo