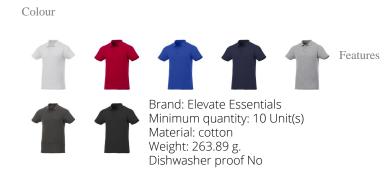

Do you need a polo shirt for your team or for an event? Maybe even for your own merchandise? Whatever the occasion, polo shirts are very popular. With the Liberty short sleeve men's polo you are choosing an excellent polo to print on. The polo shirt has short sleeve. The shirt has the fit Regular Fit. The material of the polo is Piqué knit of 100% Cotton, 160 g/m2. This is a men's polo. Most of our polo shirts are available in men's and women's versions. Embroidering your logo makes this polo look particularly classy. As a rule, polos have large and different printing areas, so that this is where you get the greatest possible attention for your logo. In case of digital transfer it is not possible to choose white as a single logo