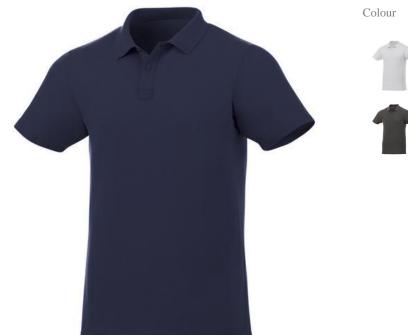

Liberty short sleeve men's polo 107393490

Features

Brand: Elevate Essentials Minimum quantity: 10 Unit(s) Material: cotton Weight: 263.89 g. Dishwasher proof No

Do you need a polo shirt for your team or for an event? Maybe even for your own merchandise? Whatever the occasion, polo shirts are very popular. With the Liberty short sleeve men's polo you are choosing an excellent polo to print on. The polo shirt has short sleeve. The shirt has the fit Regular Fit. The material of the polo is Piqué knit of 100% Cotton, 160 g/m2. This is a men's polo. Most of our polo shirts are available in men's and women's versions. Embroidering your logo makes this polo look particularly classy. As a rule, polos have large and different printing areas, so that this is where you get the greatest possible attention for your logo.In case of digital transfer it is not possible to choose white as a single logo colour on a coloured variant. Please choose transfer in this case.