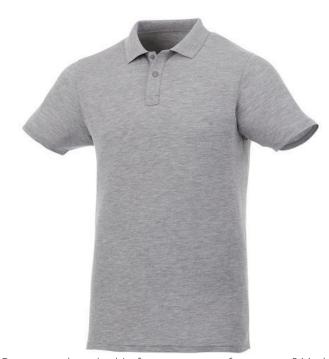

Colour

Brand: Elevate Essentials Minimum quantity: 10 Unit(s) Material: cotton Weight: 263.89 g. Dishwasher proof No

Do you need a polo shirt for your team or for an event? Maybe even for your own merchandise? Whatever the occasion, polo shirts are very popular. With the Liberty short sleeve men's polo you are choosing an excellent polo to print on. The polo shirt has short sleeve. The shirt has the fit Regular Fit. The material of the polo is Piqué knit of 100% Cotton, 160 g/m2. This is a men's polo. Most of our polo shirts are available in men's and women's versions. Embroidering your logo makes this polo look particularly classy. As a rule, polos have large and different printing areas, so that this is where you get the greatest possible attention for your logo.In case of digital transfer it is not possible to choose white as a single logo colour on a coloured variant. Please choose transfer in this case.