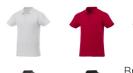

Colour

Brand: Elevate Essentials Minimum quantity: 10 Unit(s) Material: cotton Weight: 263.89 g. Dishwasher proof No

Do you need a polo shirt for your team or for an event? Maybe even for your own merchandise? Whatever the occasion, polo shirts are very popular. With the Liberty short sleeve men's polo you are choosing an excellent polo to print on. The polo shirt has short sleeve. The shirt has the fit Regular Fit. The material of the polo is Piqué knit of 100% Cotton, 160 g/m2. This is a men's polo. Most of our polo shirts are available in men's and women's versions. Embroidering your logo makes this polo look particularly classy. As a rule, polos have large and different printing areas, so that this is where you get the greatest possible attention for your logo.In case of digital transfer it is not possible to choose white as a single logo colour on a coloured variant. Please choose transfer in this case.