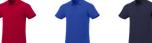

Colour

Brand: Elevate Essentials Minimum quantity: 10 Unit(s) Material: cotton Weight: 263.89 g. Dishwasher proof No

Do you need a polo shirt for your team or for an event? Maybe even for your own merchandise? Whatever the occasion, polo shirts are very popular. With the Liberty short sleeve men's polo you are choosing an excellent polo to print on. The polo shirt has short sleeve. The shirt has the fit Regular Fit. The material of the polo is Piqué knit of 100% Cotton, 160 g/m2. This is a men's polo. Most of our polo shirts are available in men's and women's versions. Embroidering your logo makes this polo look particularly classy. As a rule, polos have large and different printing areas, so that this is where you get the greatest possible attention for your logo.In case of digital transfer it is not possible to choose white as a single logo colour on a coloured variant. Please choose transfer in this case.