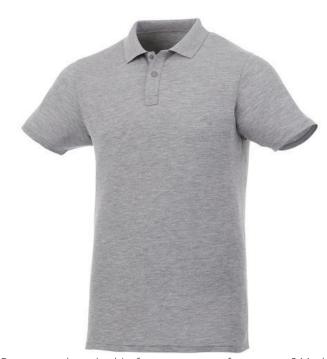

Colour

Brand: Elevate Essentials Minimum quantity: 10 Unit(s) Material: cotton Weight: 263.89 g. Dishwasher proof No

Do you need a polo shirt for your team or for an event? Maybe even for your own merchandise? Whatever the occasion, polo shirts are very popular. With the Liberty short sleeve men's polo you are choosing an excellent polo to print on. The polo shirt has short sleeve. The shirt has the fit Regular Fit. The material of the polo is Piqué knit of 100% Cotton, 160 g/m2. This is a men's polo. Most of our polo shirts are available in men's and women's versions. Embroidering your logo makes this polo look particularly classy. As a rule, polos have large and different printing areas, so that this is where you get the greatest possible attention for your logo.In case of digital transfer it is not possible to choose white as a single logo colour on a coloured variant. Please choose transfer in this case.