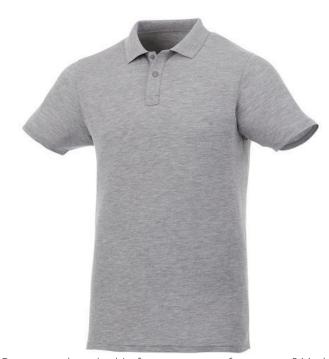

Colour

111

Features

Brand: Elevate Essentials Minimum quantity: 10 Unit(s) Material: cotton Weight: 263.89 g. Dishwasher proof No

Do you need a polo shirt for your team or for an event? Maybe even for your own merchandise? Whatever the occasion, polo shirts are very popular. With the Liberty short sleeve men's polo you are choosing an excellent polo to print on. The polo shirt has short sleeve. The shirt has the fit Regular Fit. The material of the polo is Piqué knit of 100% Cotton, 160 g/m2. This is a men's polo. Most of our polo shirts are available in men's and women's versions. Embroidering your logo makes this polo look particularly classy. As a rule, polos have large and different printing areas, so that this is where you get the greatest possible attention for your logo.In case of digital transfer it is not possible to choose white as a single logo colour on a coloured variant. Please choose transfer in this case.