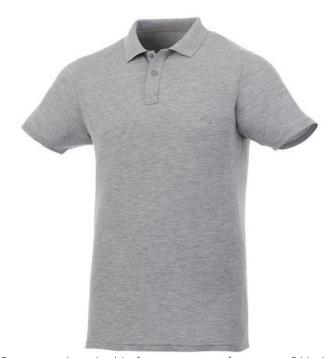

Colour

Brand: Elevate Essentials Minimum quantity: 10 Unit(s) Material: cotton Weight: 263.89 g. Dishwasher proof No

Do you need a polo shirt for your team or for an event? Maybe even for your own merchandise? Whatever the occasion, polo shirts are very popular. With the Liberty short sleeve men's polo you are choosing an excellent polo to print on. The polo shirt has short sleeve. The shirt has the fit Regular Fit. The material of the polo is Piqué knit of 100% Cotton, 160 g/m2. This is a men's polo. Most of our polo shirts are available in men's and women's versions. Embroidering your logo makes this polo look particularly classy. As a rule, polos have large and different printing areas, so that this is where you get the greatest possible attention for your logo.In case of digital transfer it is not possible to choose white as a single logo colour on a coloured variant. Please choose transfer in this case.