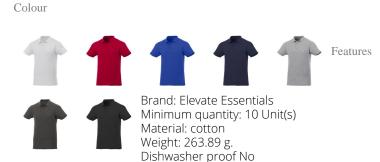

case.

Do you need a polo shirt for your team or for an event? Maybe even for your own merchandise? Whatever the occasion, polo shirts are very popular. With the Liberty short sleeve men's polo you are choosing an excellent polo to print on. The polo shirt has short sleeve. The shirt has the fit Regular Fit. The material of the polo is Piqué knit of 100% Cotton, 160 g/m2. This is a men's polo. Most of our polo shirts are available in men's and women's versions. Embroidering your logo makes this polo look particularly classy. As a rule, polos have large and different printing areas, so that this is where you get the greatest possible attention for your logo. In case of digital transfer it is not possible to choose white as a single logo colour on a coloured variant. Please choose transfer in this