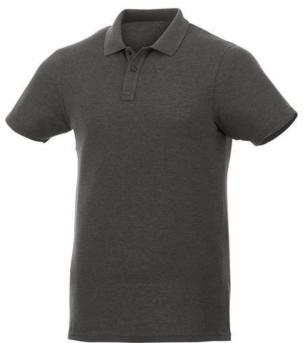

Do you need a polo shirt for your team or for an event? Maybe even for your own merchandise? Whatever the occasion, polo shirts are very popular. With the Liberty short sleeve men's polo you are choosing an excellent polo to print on. The polo shirt has short sleeve. The shirt has the fit Regular Fit. The material of the polo is Piqué knit of 100% Cotton, 160 g/m2. This is a men's polo. Most of our polo shirts are available in men's and women's versions. Embroidering your logo makes this polo look particularly classy. As a rule, polos have large and different printing areas, so that this is where you get the greatest possible attention for your logo. In case of digital transfer it is not possible to choose white as a single logo colour on a coloured variant. Please choose transfer in this case.