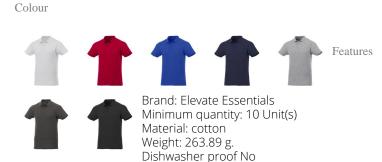

Do you need a polo shirt for your team or for an event? Maybe even for your own merchandise? Whatever the occasion, polo shirts are very popular. With the Liberty short sleeve men's polo you are choosing an excellent polo to print on. The polo shirt has short sleeve. The shirt has the fit Regular Fit. The material of the polo is Piqué knit of 100% Cotton, 160 g/m2. This is a men's polo. Most of our polo shirts are available in men's and women's versions. Embroidering your logo makes this polo look particularly classy. As a rule, polos have large and different printing areas, so that this is where you get the greatest possible attention for your logo. In case of digital transfer it is not possible to choose white as a single logo colour on a coloured variant. Please choose transfer in this case.