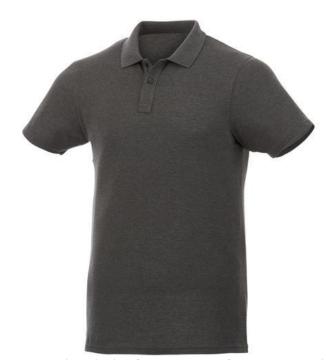

Colour

Features

Brand: Elevate Essentials Minimum quantity: 10 Unit(s) Material: cotton Weight: 263.89 g. Dishwasher proof No

Do you need a polo shirt for your team or for an event? Maybe even for your own merchandise? Whatever the occasion, polo shirts are very popular. With the Liberty short sleeve men's polo you are choosing an excellent polo to print on. The polo shirt has short sleeve. The shirt has the fit Regular Fit. The material of the polo is Piqué knit of 100% Cotton, 160 g/m2. This is a men's polo. Most of our polo shirts are available in men's and women's versions. Embroidering your logo makes this polo look particularly classy. As a rule, polos have large and different printing areas, so that this is where you get the greatest possible attention for your logo.In case of digital transfer it is not possible to choose white as a single logo colour on a coloured variant. Please choose transfer in this case.