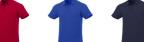

Colour

Features

Brand: Elevate Essentials Minimum quantity: 10 Unit(s) Material: cotton Weight: 263.89 g. Dishwasher proof No

Do you need a polo shirt for your team or for an event? Maybe even for your own merchandise? Whatever the occasion, polo shirts are very popular. With the Liberty short sleeve men's polo you are choosing an excellent polo to print on. The polo shirt has short sleeve. The shirt has the fit Regular Fit. The material of the polo is Piqué knit of 100% Cotton, 160 g/m2. This is a men's polo. Most of our polo shirts are available in men's and women's versions. Embroidering your logo makes this polo look particularly classy. As a rule, polos have large and different printing areas, so that this is where you get the greatest possible attention for your logo.In case of digital transfer it is not possible to choose white as a single logo colour on a coloured variant. Please choose transfer in this case.