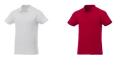

Colour

Features

Brand: Elevate Essentials Minimum quantity: 10 Unit(s) Material: cotton Weight: 263.89 g. Dishwasher proof No

Do you need a polo shirt for your team or for an event? Maybe even for your own merchandise? Whatever the occasion, polo shirts are very popular. With the Liberty short sleeve men's polo you are choosing an excellent polo to print on. The polo shirt has short sleeve. The shirt has the fit Regular Fit. The material of the polo is Piqué knit of 100% Cotton, 160 g/m2. This is a men's polo. Most of our polo shirts are available in men's and women's versions. Embroidering your logo makes this polo look particularly classy. As a rule, polos have large and different printing areas, so that this is where you get the greatest possible attention for your logo.In case of digital transfer it is not possible to choose white as a single logo colour on a coloured variant. Please choose transfer in this case.