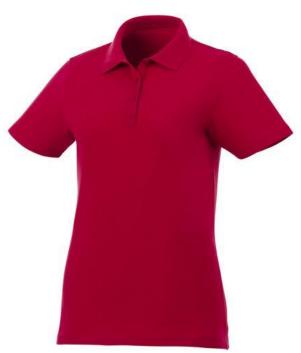

Are you interested in branded polo shirts? Then you are in the right place. The Liberty short sleeve women's polo is a good choice - no matter what the occasion is. The polo shirt has short sleeve. The shirt has the fit Regular Fit. The polo is made of Piqué knit of 100% Cotton, 160 g/m2. This is a women's polo. Most of our polo shirts are available in men's and women's versions. This polo can also be decorated with embroidery. This gives it a particularly elegant appearance. As a rule, polos have large and different printing areas, so that this is where you get the greatest possible attention for your logo. In case of digital transfer it is not possible to choose white as a single logo colour on a coloured variant. Please choose transfer in this case.