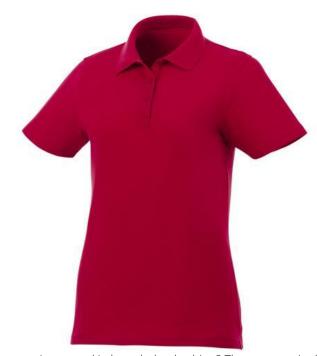

Colour

Brand: Elevate Essentials Minimum quantity: 10 Unit(s) Material: cotton Weight: 184.72 g. Dishwasher proof No

Are you interested in branded polo shirts? Then you are in the right place. The Liberty short sleeve women's polo is a good choice - no matter what the occasion is. The polo shirt has short sleeve. The shirt has the fit Regular Fit. The polo is made of Piqué knit of 100% Cotton, 160 g/m2. This is a women's polo. Most of our polo shirts are available in men's and women's versions. This polo can also be decorated with embroidery. This gives it a particularly elegant appearance. As a rule, polos have large and different printing areas, so that this is where you get the greatest possible attention for your logo.In case of digital transfer it is not possible to choose white as a single logo colour on a coloured variant. Please choose transfer in this case.