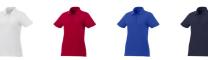

Colour

Brand: Elevate Essentials Minimum quantity: 10 Unit(s) Material: cotton Weight: 184.72 g. Dishwasher proof No

Are you interested in branded polo shirts? Then you are in the right place. The Liberty short sleeve women's polo is a good choice - no matter what the occasion is. The polo shirt has short sleeve. The shirt has the fit Regular Fit. The polo is made of Piqué knit of 100% Cotton, 160 g/m2. This is a women's polo. Most of our polo shirts are available in men's and women's versions. This polo can also be decorated with embroidery. This gives it a particularly elegant appearance. As a rule, polos have large and different printing areas, so that this is where you get the greatest possible attention for your logo.In case of digital transfer it is not possible to choose white as a single logo colour on a coloured variant. Please choose transfer in this case.