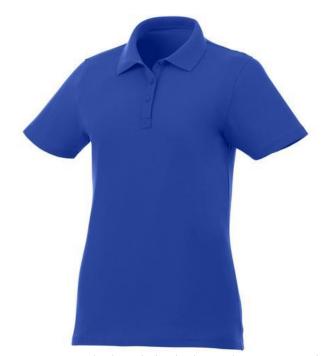

Colour

Brand: Elevate Essentials Minimum quantity: 10 Unit(s) Material: cotton Weight: 184.72 g. Dishwasher proof No

Are you interested in branded polo shirts? Then you are in the right place. The Liberty short sleeve women's polo is a good choice - no matter what the occasion is. The polo shirt has short sleeve. The shirt has the fit Regular Fit. The polo is made of Piqué knit of 100% Cotton, 160 g/m2. This is a women's polo. Most of our polo shirts are available in men's and women's versions. This polo can also be decorated with embroidery. This gives it a particularly elegant appearance. As a rule, polos have large and different printing areas, so that this is where you get the greatest possible attention for your logo.In case of digital transfer it is not possible to choose white as a single logo colour on a coloured variant. Please choose transfer in this case.