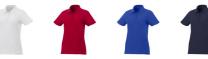

Colour

Brand: Elevate Essentials Minimum quantity: 10 Unit(s) Material: cotton Weight: 184.72 g. Dishwasher proof No

Are you interested in branded polo shirts? Then you are in the right place. The Liberty short sleeve women's polo is a good choice - no matter what the occasion is. The polo shirt has short sleeve. The shirt has the fit Regular Fit. The polo is made of Piqué knit of 100% Cotton, 160 g/m2. This is a women's polo. Most of our polo shirts are available in men's and women's versions. This polo can also be decorated with embroidery. This gives it a particularly elegant appearance. As a rule, polos have large and different printing areas, so that this is where you get the greatest possible attention for your logo.In case of digital transfer it is not possible to choose white as a single logo colour on a coloured variant. Please choose transfer in this case.