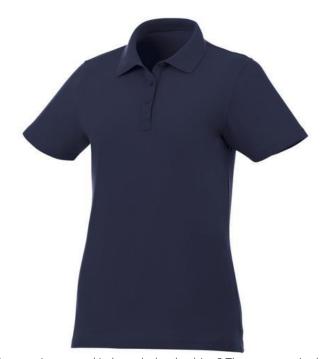

Colour

Brand: Elevate Essentials Minimum quantity: 10 Unit(s) Material: cotton Weight: 184.72 g. Dishwasher proof No

Are you interested in branded polo shirts? Then you are in the right place. The Liberty short sleeve women's polo is a good choice - no matter what the occasion is. The polo shirt has short sleeve. The shirt has the fit Regular Fit. The polo is made of Piqué knit of 100% Cotton, 160 g/m2. This is a women's polo. Most of our polo shirts are available in men's and women's versions. This polo can also be decorated with embroidery. This gives it a particularly elegant appearance. As a rule, polos have large and different printing areas, so that this is where you get the greatest possible attention for your logo.In case of digital transfer it is not possible to choose white as a single logo colour on a coloured variant. Please choose transfer in this case.