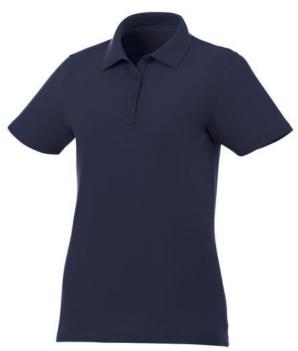

Are you interested in branded polo shirts? Then you are in the right place. The Liberty short sleeve women's polo is a good choice - no matter what the occasion is. The polo shirt has short sleeve. The shirt has the fit Regular Fit. The polo is made of Piqué knit of 100% Cotton, 160 g/m2. This is a women's polo. Most of our polo shirts are available in men's and women's versions. This polo can also be decorated with embroidery. This gives it a particularly elegant appearance. As a rule, polos have large and different printing areas, so that this is where you get the greatest possible attention for your logo. In case of digital transfer it is not possible to choose white as a single logo colour on a coloured variant. Please choose transfer in this case.