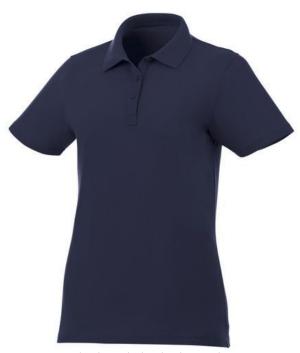

Are you interested in branded polo shirts? Then you are in the right place. The Liberty short sleeve women's polo is a good choice - no matter what the occasion is. The polo shirt has short sleeve. The shirt has the fit Regular Fit. The polo is made of Piqué knit of 100% Cotton, 160 g/m2. This is a women's polo. Most of our polo shirts are available in men's and women's versions. This polo can also be decorated with embroidery. This gives it a particularly elegant appearance. As a rule, polos have large and different printing areas, so that this is where you get the greatest possible attention for your logo. In case of digital transfer it is not possible to choose white as a single logo colour on a coloured variant. Please choose transfer in this case.