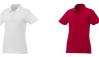

Colour

Features

Brand: Elevate Essentials Minimum quantity: 10 Unit(s) Material: cotton

Weight: 184.72 g. Dishwasher proof No

Do you have a specific question or do you want more information about this item, please call 0800 43 46 98 9