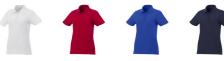

Colour

Features

Brand: Elevate Essentials Minimum quantity: 10 Unit(s)

Material: cotton Weight: 184.72 g. Dishwasher proof No

Do you have a specific question or do you want more information about this item, please call 0800 43 46 98 9