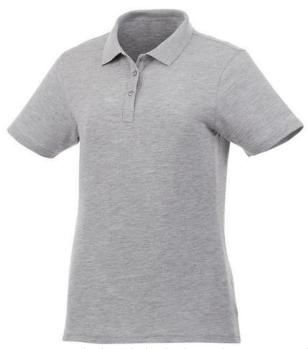

Are you interested in branded polo shirts? Then you are in the right place. The Liberty short sleeve women's polo is a good choice - no matter what the occasion is. The polo shirt has short sleeve. The shirt has the fit Regular Fit. The polo is made of Piqué knit of 100% Cotton, 160 g/m2. This is a women's polo. Most of our polo shirts are available in men's and women's versions. This polo can also be decorated with embroidery. This gives it a particularly elegant appearance. As a rule, polos have large and different printing areas, so that this is where you get the greatest possible attention for your logo. In case of digital transfer it is not possible to choose white as a single logo colour on a coloured variant. Please choose transfer in this case.