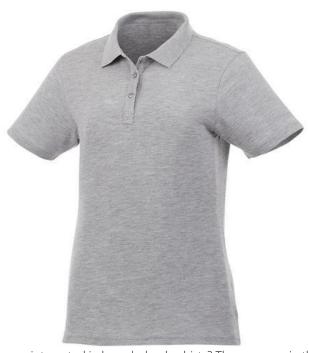

Are you interested in branded polo shirts? Then you are in the right place. The Liberty short sleeve women's polo is a good choice - no matter what the occasion is. The polo shirt has short sleeve. The shirt has the fit Regular Fit. The polo is made of Piqué knit of 100% Cotton, 160 g/m2. This is a women's polo. Most of our polo shirts are available in men's and women's versions. This polo can also be decorated with embroidery. This gives it a particularly elegant appearance. As a rule, polos have large and different printing areas, so that this is where you get the greatest possible attention for your logo. In case of digital transfer it is not possible to choose white as a single logo colour on a coloured variant. Please choose transfer in this case.