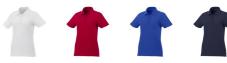

Colour

Features

Brand: Elevate Essentials Minimum quantity: 10 Unit(s) Material: cotton

Weight: 184.72 g. Dishwasher proof No

Do you have a specific question or do you want more information about this item, please call 0800 43 46 98 9