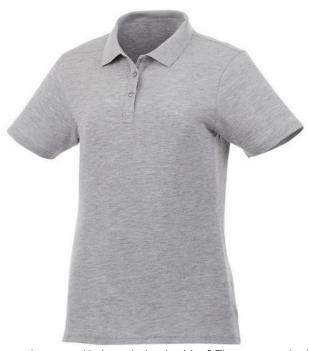

Are you interested in branded polo shirts? Then you are in the right place. The Liberty short sleeve women's polo is a good choice - no matter what the occasion is. The polo shirt has short sleeve. The shirt has the fit Regular Fit. The polo is made of Piqué knit of 100% Cotton, 160 g/m2. This is a women's polo. Most of our polo shirts are available in men's and women's versions. This polo can also be decorated with embroidery. This gives it a particularly elegant appearance. As a rule, polos have large and different printing areas, so that this is where you get the greatest possible attention for your logo. In case of digital transfer it is not possible to choose white as a single logo colour on a coloured variant. Please choose transfer in this case.