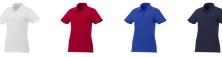

Colour

Features

Brand: Elevate Essentials Minimum quantity: 10 Unit(s) Material: cotton

Weight: 184.72 g. Dishwasher proof No

Do you have a specific question or do you want more information about this item, please call 0800 43 46 98 9