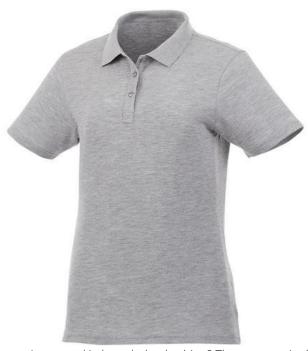

Are you interested in branded polo shirts? Then you are in the right place. The Liberty short sleeve women's polo is a good choice - no matter what the occasion is. The polo shirt has short sleeve. The shirt has the fit Regular Fit. The polo is made of Piqué knit of 100% Cotton, 160 g/m2. This is a women's polo. Most of our polo shirts are available in men's and women's versions. This polo can also be decorated with embroidery. This gives it a particularly elegant appearance. As a rule, polos have large and different printing areas, so that this is where you get the greatest possible attention for your logo. In case of digital transfer it is not possible to choose white as a single logo colour on a coloured variant. Please choose transfer in this case.