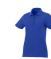

## Colour

Features

Brand: Elevate Essentials Minimum quantity: 10 Unit(s) Material: cotton

Weight: 184.72 g. Dishwasher proof No

Do you have a specific question or do you want more information about this item, please call 0800 43 46 98 9