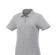

## Colour

Features

Brand: Elevate Essentials Minimum quantity: 10 Unit(s) Material: cotton

Weight: 184.72 g. Dishwasher proof No

Do you have a specific question or do you want more information about this item, please call 0800 43 46 98 9