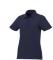

## Colour

Features

Brand: Elevate Essentials Minimum quantity: 10 Unit(s) Material: cotton

Weight: 184.72 g. Dishwasher proof No

Do you have a specific question or do you want more information about this item, please call 0800 43 46 98 9