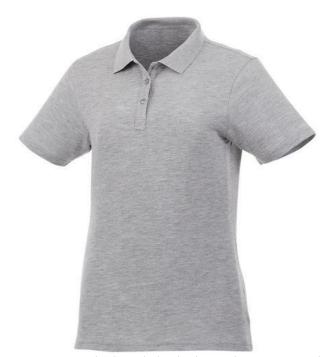

Colour

Brand: Elevate Essentials Minimum quantity: 10 Unit(s) Material: cotton Weight: 184.72 g. Dishwasher proof No

Are you interested in branded polo shirts? Then you are in the right place. The Liberty short sleeve women's polo is a good choice - no matter what the occasion is. The polo shirt has short sleeve. The shirt has the fit Regular Fit. The polo is made of Piqué knit of 100% Cotton, 160 g/m2. This is a women's polo. Most of our polo shirts are available in men's and women's versions. This polo can also be decorated with embroidery. This gives it a particularly elegant appearance. As a rule, polos have large and different printing areas, so that this is where you get the greatest possible attention for your logo.In case of digital transfer it is not possible to choose white as a single logo colour on a coloured variant. Please choose transfer in this case.