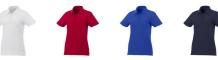

Colour

Brand: Elevate Essentials Minimum quantity: 10 Unit(s) Material: cotton Weight: 184.72 g. Dishwasher proof No

Are you interested in branded polo shirts? Then you are in the right place. The Liberty short sleeve women's polo is a good choice - no matter what the occasion is. The polo shirt has short sleeve. The shirt has the fit Regular Fit. The polo is made of Piqué knit of 100% Cotton, 160 g/m2. This is a women's polo. Most of our polo shirts are available in men's and women's versions. This polo can also be decorated with embroidery. This gives it a particularly elegant appearance. As a rule, polos have large and different printing areas, so that this is where you get the greatest possible attention for your logo.In case of digital transfer it is not possible to choose white as a single logo colour on a coloured variant. Please choose transfer in this case.