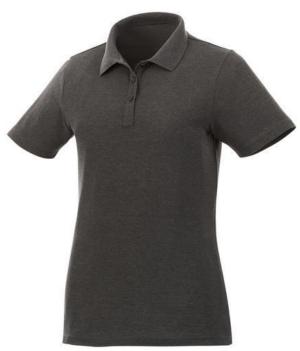

Are you interested in branded polo shirts? Then you are in the right place. The Liberty short sleeve women's polo is a good choice - no matter what the occasion is. The polo shirt has short sleeve. The shirt has the fit Regular Fit. The polo is made of Piqué knit of 100% Cotton, 160 g/m2. This is a women's polo. Most of our polo shirts are available in men's and women's versions. This polo can also be decorated with embroidery. This gives it a particularly elegant appearance. As a rule, polos have large and different printing areas, so that this is where you get the greatest possible attention for your logo. In case of digital transfer it is not possible to choose white as a single logo colour on a coloured variant. Please choose transfer in this case.