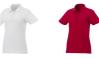

Colour

Features

Brand: Elevate Essentials
Minimum quantity: 10 Unit(s)
Material: cotton

Weight: 184.72 g. Dishwasher proof No

Do you have a specific question or do you want more information about this item, please call 0800 43 46 98 9