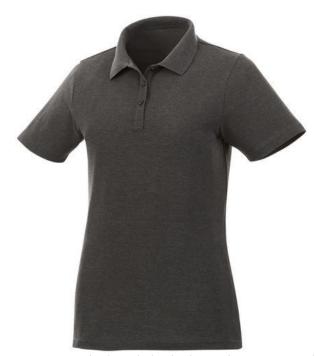

Colour

Brand: Elevate Essentials Minimum quantity: 10 Unit(s) Material: cotton Weight: 184.72 g. Dishwasher proof No

Are you interested in branded polo shirts? Then you are in the right place. The Liberty short sleeve women's polo is a good choice - no matter what the occasion is. The polo shirt has short sleeve. The shirt has the fit Regular Fit. The polo is made of Piqué knit of 100% Cotton, 160 g/m2. This is a women's polo. Most of our polo shirts are available in men's and women's versions. This polo can also be decorated with embroidery. This gives it a particularly elegant appearance. As a rule, polos have large and different printing areas, so that this is where you get the greatest possible attention for your logo.In case of digital transfer it is not possible to choose white as a single logo colour on a coloured variant. Please choose transfer in this case.