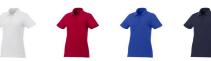

Colour

Features

Brand: Elevate Essentials Minimum quantity: 10 Unit(s) Material: cotton Weight: 184.72 g. Dishwasher proof No

Do you have a specific question or do you want more information about this item, please call 0800 43 46 98 9