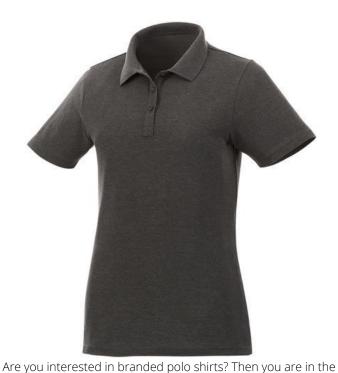

right place. The Liberty short sleeve women's polo is a good choice - no matter what the occasion is. The polo shirt has short sleeve. The shirt has the fit Regular Fit. The polo is made of Piqué knit of 100% Cotton, 160 g/m2. This is a women's polo. Most of our polo shirts are available in men's and women's versions. This polo can also be decorated with embroidery. This gives it a particularly elegant appearance. As a rule, polos have large and different printing areas, so that this is where you get the greatest possible attention for your logo.In case of digital transfer it is not possible to choose white as a single logo colour on a coloured variant. Please choose transfer in this case.