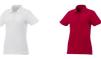

Colour

Features

Brand: Elevate Essentials
Minimum quantity: 10 Unit(s)
Material: cotton

Weight: 184.72 g. Dishwasher proof No

Do you have a specific question or do you want more information about this item, please call 0800 43 46 98 9