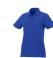

Colour

Features

Brand: Elevate Essentials
Minimum quantity: 10 Unit(s)
Material: cotton

Weight: 184.72 g. Dishwasher proof No

Do you have a specific question or do you want more information about this item, please call 0800 43 46 98 9