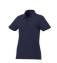

Colour

Features

Brand: Elevate Essentials
Minimum quantity: 10 Unit(s)
Material: cotton

Weight: 184.72 g. Dishwasher proof No

Do you have a specific question or do you want more information about this item, please call 0800 43 46 98 9