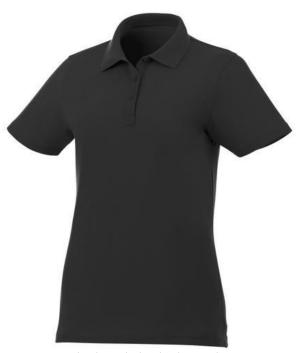

Are you interested in branded polo shirts? Then you are in the right place. The Liberty short sleeve women's polo is a good choice - no matter what the occasion is. The polo shirt has short sleeve. The shirt has the fit Regular Fit. The polo is made of Piqué knit of 100% Cotton, 160 g/m2. This is a women's polo. Most of our polo shirts are available in men's and women's versions. This polo can also be decorated with embroidery. This gives it a particularly elegant appearance. As a rule, polos have large and different printing areas, so that this is where you get the greatest possible attention for your logo. In case of digital transfer it is not possible to choose white as a single logo colour on a coloured variant. Please choose transfer in this case.