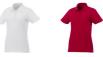

Are you interested in branded polo shirts? Then you are in the right place. The Liberty short sleeve women's polo is a good choice - no matter what the occasion is. The polo shirt has short sleeve. The shirt has the fit Regular Fit. The polo is made of Piqué knit of 100% Cotton, 160 g/m2. This is a women's polo. Most of our polo shirts are available in men's and women's versions. This polo can also be decorated with embroidery. This gives it a particularly elegant appearance. As a rule, polos have large and different printing areas, so that this is where you get the greatest possible attention for your logo. In case of digital transfer it is not possible to choose white as a single logo colour on a coloured variant. Please choose transfer in this case.

Colour

Features

Brand: Elevate Essentials
Minimum quantity: 10 Unit(s)
Material: cotton

Weight: 184.72 g. Dishwasher proof No

Do you have a specific question or do you want more information about this item, please call 0800 43 46 98 9