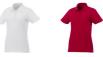

Colour

Features

Brand: Elevate Essentials
Minimum quantity: 10 Unit(s)
Material: cotton

Weight: 184.72 g. Dishwasher proof No

Do you have a specific question or do you want more information about this item, please call 0800 43 46 98 9