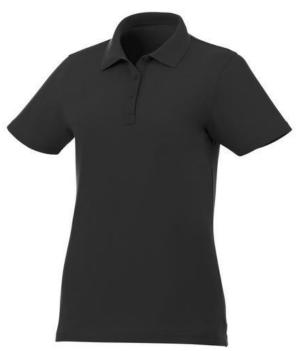

Are you interested in branded polo shirts? Then you are in the right place. The Liberty short sleeve women's polo is a good choice - no matter what the occasion is. The polo shirt has short sleeve. The shirt has the fit Regular Fit. The polo is made of Piqué knit of 100% Cotton, 160 g/m2. This is a women's polo. Most of our polo shirts are available in men's and women's versions. This polo can also be decorated with embroidery. This gives it a particularly elegant appearance. As a rule, polos have large and different printing areas, so that this is where you get the greatest possible attention for your logo. In case of digital transfer it is not possible to choose white as a single logo colour on a coloured variant. Please choose transfer in this case.