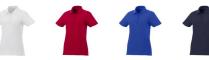

Colour

Features

Brand: Elevate Essentials Minimum quantity: 10 Unit(s) Material: cotton Weight: 184.72 g. Dishwasher proof No

Are you interested in branded polo shirts? Then you are in the right place. The Liberty short sleeve women's polo is a good choice - no matter what the occasion is. The polo shirt has short sleeve. The shirt has the fit Regular Fit. The polo is made of Piqué knit of 100% Cotton, 160 g/m2. This is a women's polo. Most of our polo shirts are available in men's and women's versions. This polo can also be decorated with embroidery. This gives it a particularly elegant appearance. As a rule, polos have large and different printing areas, so that this is where you get the greatest possible attention for your logo.In case of digital transfer it is not possible to choose white as a single logo colour on a coloured variant. Please choose transfer in this case.