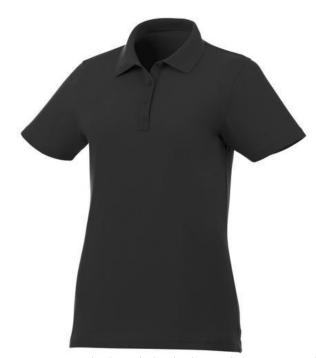

Colour

Features

Brand: Elevate Essentials Minimum quantity: 10 Unit(s) Material: cotton Weight: 184.72 g. Dishwasher proof No

Are you interested in branded polo shirts? Then you are in the right place. The Liberty short sleeve women's polo is a good choice - no matter what the occasion is. The polo shirt has short sleeve. The shirt has the fit Regular Fit. The polo is made of Piqué knit of 100% Cotton, 160 g/m2. This is a women's polo. Most of our polo shirts are available in men's and women's versions. This polo can also be decorated with embroidery. This gives it a particularly elegant appearance. As a rule, polos have large and different printing areas, so that this is where you get the greatest possible attention for your logo.In case of digital transfer it is not possible to choose white as a single logo colour on a coloured variant. Please choose transfer in this case.