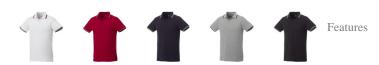

## Colour

Brand: Elevate Life Minimum quantity: 10 Unit(s) Material: cotton Weight: 266.00 g. Dishwasher proof No

Do you have a specific question or do you want more information about this item, please call 0800 43 46 98 9