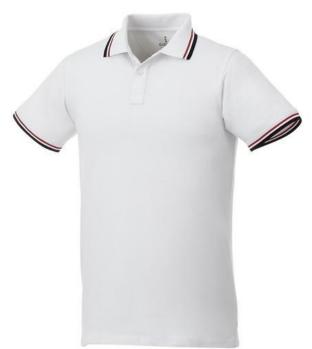

Are you interested in branded polo shirts? Then you are in the right place. The Fairfield short sleeve men's polo with tipping is a polo with many print options. The polo is short sleeve. The fit of the shirt is Regular Fit. The material of the polo is Piqué knit of 100% Cotton, 180 g/m2. This is a men's polo. Most of our polo shirts are available in men's and women's versions. This polo can also be decorated with embroidery. This gives it a particularly elegant appearance. Do you really want a polo, but aren't sure which one or have further questions? Our sales consultants are at your side with advice and action. In case of digital transfer it is not possible to choose white as a single logo colour on a coloured variant. Please choose transfer in this case.