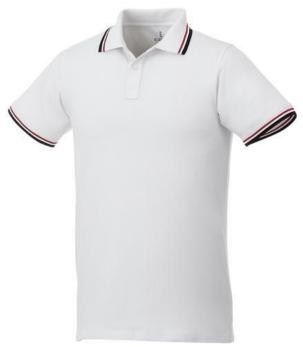

Are you interested in branded polo shirts? Then you are in the right place. The Fairfield short sleeve men's polo with tipping is a polo with many print options. The polo is short sleeve. The fit of the shirt is Regular Fit. The material of the polo is Piqué knit of 100% Cotton, 180 g/m2. This is a men's polo. Most of our polo shirts are available in men's and women's versions. This polo can also be decorated with embroidery. This gives it a particularly elegant appearance. Do you really want a polo, but aren't sure which one or have further questions? Our sales consultants are at your side with advice and action. In case of digital transfer it is not possible to choose white as a single logo colour on a coloured variant. Please choose transfer in this case.