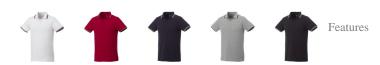

## Colour

Brand: Elevate Life Minimum quantity: 10 Unit(s) Material: cotton Weight: 266.00 g. Dishwasher proof No

Do you have a specific question or do you want more information about this item, please call 0800 43 46 98 9