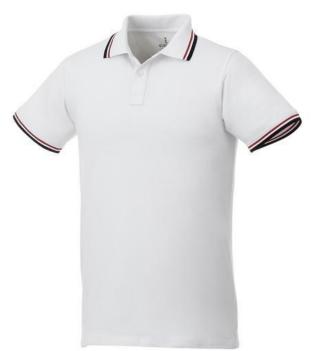

Are you interested in branded polo shirts? Then you are in the right place. The Fairfield short sleeve men's polo with tipping is a polo with many print options. The polo is short sleeve. The fit of the shirt is Regular Fit. The material of the polo is Piqué knit of 100% Cotton, 180 g/m2. This is a men's polo. Most of our polo shirts are available in men's and women's versions. This polo can also be decorated with embroidery. This gives it a particularly elegant appearance. Do you really want a polo, but aren't sure which one or have further questions? Our sales consultants are at your side with advice and action. In case of digital transfer it is not possible to choose white as a single logo colour on a coloured variant. Please choose transfer in this case.