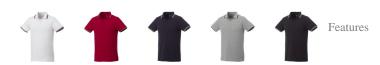

## Colour

Minimum quantity: 10 Unit(s) Material: cotton Weight: 266.00 g. Dishwasher proof No

Brand: Elevate Life

Do you have a specific question or do you want more information about this item, please call 0800 43 46 98 9